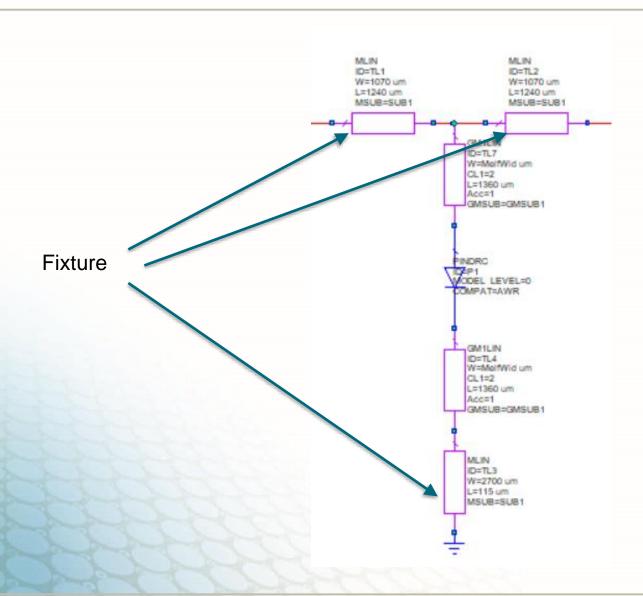

# **SPICE Model**

Partners in RF & Microwave



MADP-000234-1072 rev B

Jan 22, 2020

## **Contents**



- Test Fixture
- Package
- Diode
- Results
  - IV Curve
  - Series 100 mA
  - Series -40 V
  - Shunt 100 mA
  - Shunt -40 V





- 20 mils Rogers RO4350 with 1 oz copper
- S-parameters measured with port extensions such that the reference plane is set to the beginning of the transmission line taper for the series MELF and set to the edge of the package for the shunt MELF





#### **Test Fixture Series**





## **Test Fixture Shunt**





# **Package**











| ID          | P1        |      |
|-------------|-----------|------|
| IS          | Is        | mA   |
| IKNEE       | Iknee     | mA   |
| N           | Npin      |      |
| RLIM        | Rlim      | Ohm  |
| REPI        | Repi      | Ohm  |
| CJ          | Cj        | pF   |
| CPKG        | Cpkg      | pF   |
| TAU         | LT        | ns   |
| W           | W         |      |
| В           | 3         |      |
| LBOND       | Lpkg      | nH   |
| TNOM        | 26.85     | DegC |
| TEMP        | 26.85     | DegC |
| AREA        | 1         |      |
| NFLAG       | Noise Off |      |
| MODEL_LEVEL | 0         |      |
| COMPAT      | AWR       |      |

Is=3.98e-06 Iknee=10 Npin=1 Repi=1000 LT=2950 W=51 Cj=0.87 Rlim=0.05 Cpkg=0.3 Lpkg=0.16

## **IV Curve**