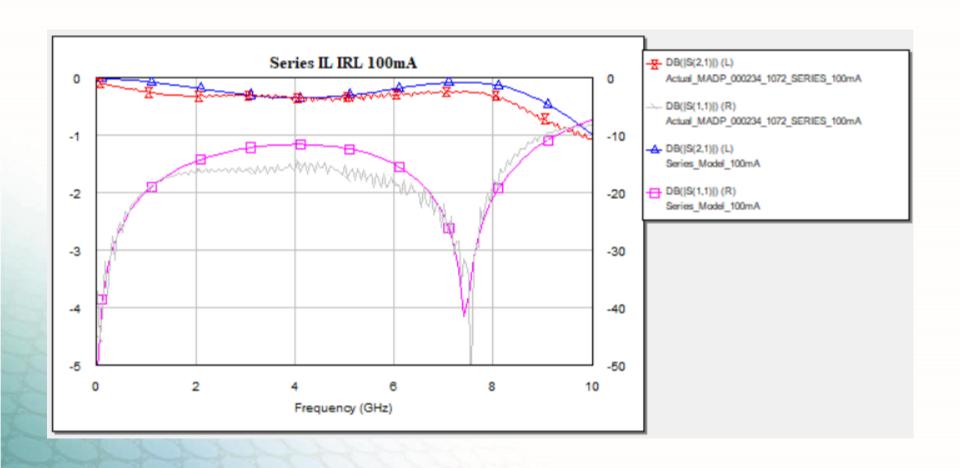

| ID          | P1        |      |
|-------------|-----------|------|
| IS          | Is        | mA   |
| IKNEE       | Iknee     | mA   |
| N           | Npin      |      |
| RLIM        | Rlim      | Ohm  |
| REPI        | Repi      | Ohm  |
| CJ          | Cj        | pF   |
| CPKG        | Cpkg      | pF   |
| TAU         | LT        | ns   |
| W           | W         |      |
| В           | 3         |      |
| LBOND       | Lpkg      | nH   |
| TNOM        | 26.85     | DegC |
| TEMP        | 26.85     | DegC |
| AREA        | 1         |      |
| NFLAG       | Noise Off |      |
| MODEL_LEVEL | 0         |      |
| COMPAT      | AWR       |      |

Is=3.98e-06 Iknee=10 Npin=1 Repi=1000 LT=2950 W=51 Cj=0.87 Rlim=0.05 Cpkg=0.3 Lpkg=0.16

## **IV Curve**





## Series 100 mA





### Series 100 mA





#### Series -40 V





### Series -40 V





### Shunt 100 mA





### Shunt 100 mA



--- S(1,1)
Actual\_MADP\_000234\_1072\_SHUNT\_100mA

→ S(2,1) Shunt\_Model\_100mA

Shunt\_Model\_100mA



### Shunt -40 V





#### Shunt -40 V