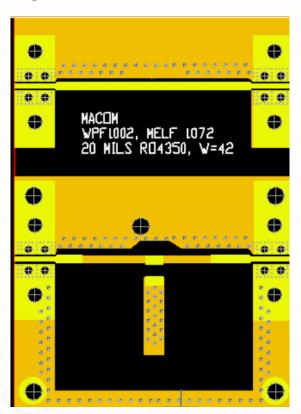

# **SPICE Model**

Partners in RF & Microwave



MADP-000234-1072 rev B

Jan 22, 2020

## **Contents**



- Test Fixture
- Package
- Diode
- Results
  - IV Curve
  - Series 100 mA
  - Series -40 V
  - Shunt 100 mA
  - Shunt -40 V





- 20 mils Rogers RO4350 with 1 oz copper
- S-parameters measured with port extensions such that the reference plane is set to the beginning of the transmission line taper for the series MELF and set to the edge of the package for the shunt MELF





#### **Test Fixture Series**





## **Test Fixture Shunt**





# **Package**











| ID          | P1        |      |
|-------------|-----------|------|
| IS          | Is        | mA   |
| IKNEE       | Iknee     | mA   |
| N           | Npin      |      |
| RLIM        | Rlim      | Ohm  |
| REPI        | Repi      | Ohm  |
| CJ          | Cj        | pF   |
| CPKG        | Cpkg      | pF   |
| TAU         | LT        | ns   |
| W           | W         |      |
| В           | 3         |      |
| LBOND       | Lpkg      | nH   |
| TNOM        | 26.85     | DegC |
| TEMP        | 26.85     | DegC |
| AREA        | 1         |      |
| NFLAG       | Noise Off |      |
| MODEL_LEVEL | 0         |      |
| COMPAT      | AWR       |      |

Is=3.98e-06 Iknee=10 Npin=1 Repi=1000 LT=2