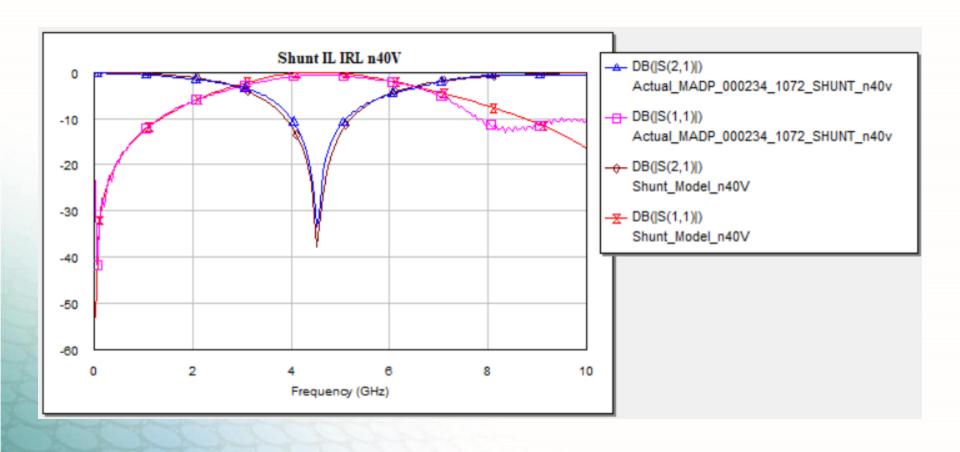

| Ohm  |
| CJ          | Cj        | pF   |
| CPKG        | Cpkg      | pF   |
| TAU         | LT        | ns   |
| W           | W         |      |
| В           | 3         |      |
| LBOND       | Lpkg      | nH   |
| TNOM        | 26.85     | DegC |
| TEMP        | 26.85     | DegC |
| AREA        | 1         |      |
| NFLAG       | Noise Off |      |
| MODEL_LEVEL | 0         |      |
| COMPAT      | AWR       |      |

Is=3.98e-06 Iknee=10 Npin=1 Repi=1000 LT=2950 W=51 Cj=0.87 Rlim=0.05 Cpkg=0.3 Lpkg=0.16

## **IV Curve**





## Series 100 mA





### Series 100 mA





#### Series -40 V





### Series -40 V





### Shunt 100 mA





### Shunt 100 mA



--- S(1,1)
Actual\_MADP\_000234\_1072\_SHUNT\_100mA

→ S(2,1) Shunt\_Model\_100mA

Shunt\_Model\_100mA



### Shunt -40 V





#### Shunt -40 V