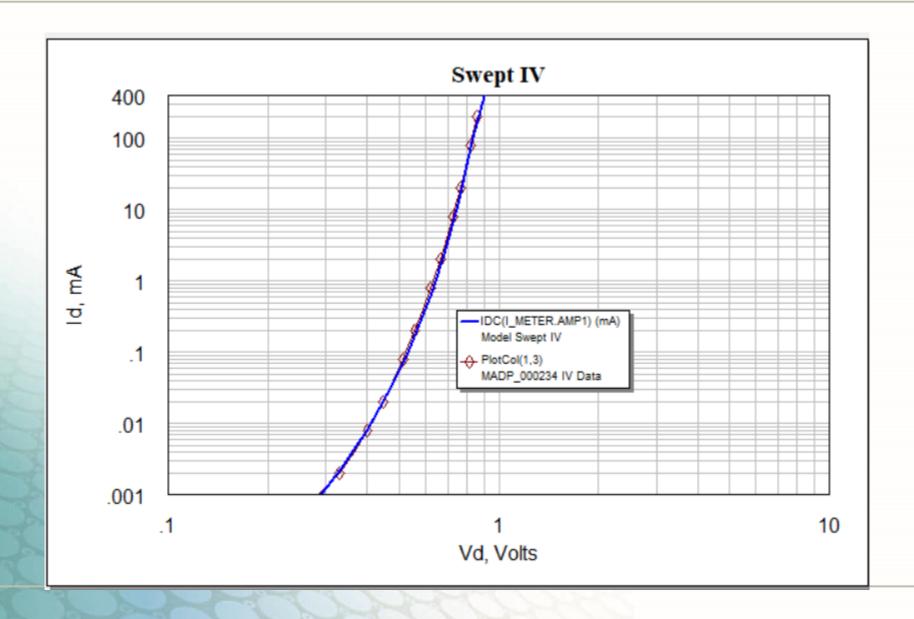

# **Package**











| ID          | P1        |      |
|-------------|-----------|------|
| IS          | Is        | mA   |
| IKNEE       | Iknee     | mA   |
| N           | Npin      |      |
| RLIM        | Rlim      | Ohm  |
| REPI        | Repi      | Ohm  |
| CJ          | Cj        | pF   |
| CPKG        | Cpkg      | pF   |
| TAU         | LT        | ns   |
| W           | W         |      |
| В           | 3         |      |
| LBOND       | Lpkg      | nH   |
| TNOM        | 26.85     | DegC |
| TEMP        | 26.85     | DegC |
| AREA        | 1         |      |
| NFLAG       | Noise Off |      |
| MODEL_LEVEL | 0         |      |
| COMPAT      | AWR       |      |

Is=3.98e-06 Iknee=10 Npin=1 Repi=1000 LT=2950 W=51 Cj=0.87 Rlim=0.05 Cpkg=0.3 Lpkg=0.16

## **IV Curve**





## Series 100 mA





### Series 100 mA





#### Series -40 V





### Series -40 V





### Shunt 100 mA





### Shunt 100 mA



--- S(1,1)
Actual\_MADP\_000234\_1072\_SHUNT\_100mA

→ S(2,1) Shunt\_Model\_100mA

Shunt\_Model\_100mA



### Shunt -40 V





#### Shunt -40 V