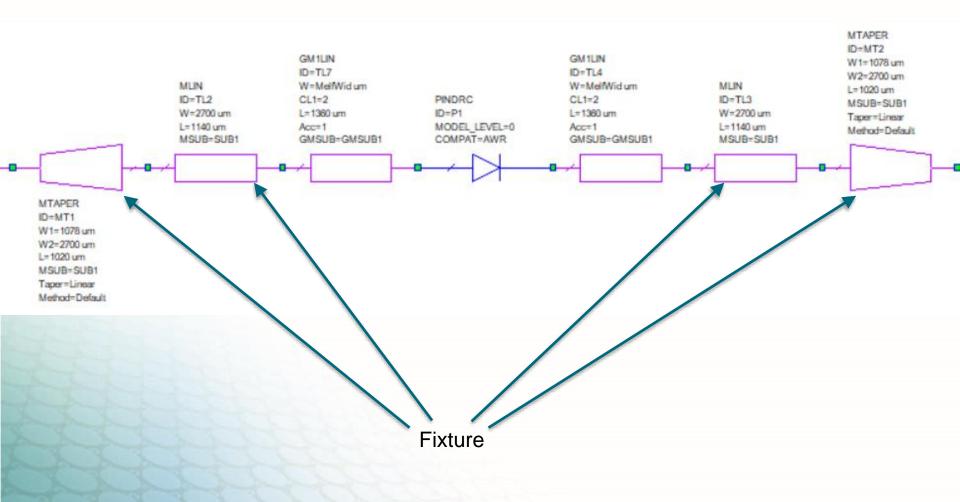

# **SPICE Model**

Partners in RF & Microwave



MADP-000234-1072 rev B

Jan 22, 2020

## **Contents**



- Test Fixture
- Package
- Diode
- Results
  - IV Curve
  - Series 100 mA
  - Series -40 V
  - Shunt 100 mA
  - Shunt -40 V





- 20 mils Rogers RO4350 with 1 oz copper
- S-parameters measured with port extensions such that the reference plane is set to the beginning of the transmission line taper for the series MELF and set to the edge of the package for the shunt MELF





#### **Test Fixture Series**





## **Test Fixture Shunt**





# **Package**











| ID          | P1        |      |
|-------------|-----------|------|
| IS          | Is        | mA   |
| IKNEE       | Iknee     | mA   |
| N           | Npin      |      |
| RLIM        | Rlim      | Ohm  |
| REPI        | Repi      | Ohm  |
| CJ          | Cj        | pF   |
| CPKG        | Cpkg      | pF   |
| TAU         | LT        | ns   |
| W           | W         |      |
| В           | 3         |      |
| LBOND       | Lpkg      | nH   |
| TNOM        | 26.85     | DegC |
| TEMP        | 26.85     | DegC |
| AREA        | 1         |      |
| NFLAG       | Noise Off |      |
| MODEL_LEVEL | 0         |      |
| COMPAT      | AWR       |      |

Is=3.98e-06 Iknee=10 Npin=1 Repi=1000 LT=2950 W=51 Cj=0.87 Rlim=0.05 Cpkg=0.