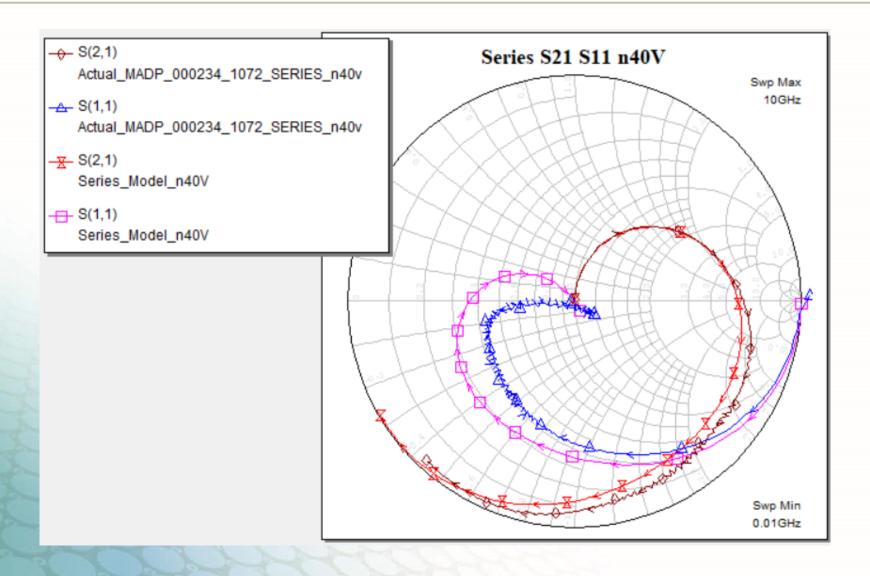

----|
| IS          | Is        | mA   |
| IKNEE       | Iknee     | mA   |
| N           | Npin      |      |
| RLIM        | Rlim      | Ohm  |
| REPI        | Repi      | Ohm  |
| CJ          | Cj        | pF   |
| CPKG        | Cpkg      | pF   |
| TAU         | LT        | ns   |
| W           | W         |      |
| В           | 3         |      |
| LBOND       | Lpkg      | nH   |
| TNOM        | 26.85     | DegC |
| TEMP        | 26.85     | DegC |
| AREA        | 1         |      |
| NFLAG       | Noise Off |      |
| MODEL_LEVEL | 0         |      |
| COMPAT      | AWR       |      |

Is=3.98e-06 Iknee=10 Npin=1 Repi=1000 LT=2950 W=51 Cj=0.87 Rlim=0.05 Cpkg=0.3 Lpkg=0.16

## **IV Curve**





## Series 100 mA





### Series 100 mA





#### Series -40 V





### Series -40 V





### Shunt 100 mA





### Shunt 100 mA



--- S(1,1)
Actual\_MADP\_000234\_1072\_SHUNT\_100mA

→ S(2,1) Shunt\_Model\_100mA

Shunt\_Model\_100mA



### Shunt -40 V





#### Shunt -40 V