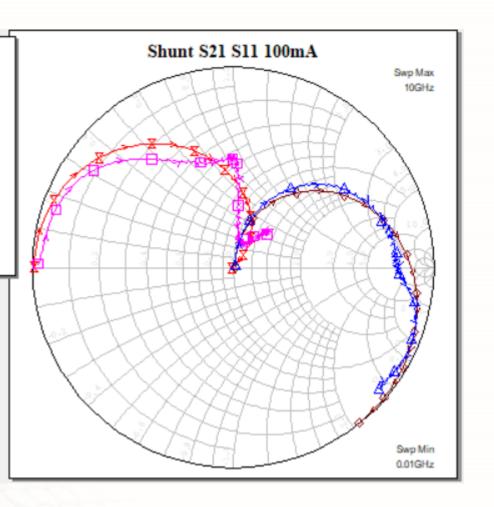

### Shunt 100 mA

### Shunt 100 mA

--- S(1,1)
Actual\_MADP\_000234\_1072\_SHUNT\_100mA

→ S(2,1) Shunt\_Model\_100mA

Shunt\_Model\_100mA