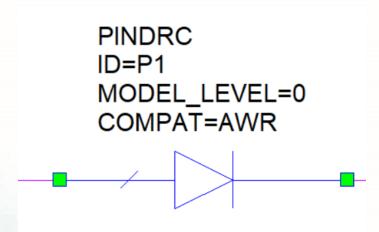

# **Package**

| ID          | P1        |      |
|-------------|-----------|------|
| IS          | Is        | mA   |
| IKNEE       | Iknee     | mA   |
| N           | Npin      |      |
| RLIM        | Rlim      | Ohm  |
| REPI        | Repi      | Ohm  |
| CJ          | Cj        | pF   |
| CPKG        | Cpkg      | pF   |
| TAU         | LT        | ns   |
| W           | W         |      |
| В           | 3         |      |
| LBOND       | Lpkg      | nH   |
| TNOM        | 26.85     | DegC |
| TEMP        | 26.85     | DegC |
| AREA        | 1         |      |
| NFLAG       | Noise Off |      |
| MODEL_LEVEL | 0         |      |
| COMPAT      | AWR       |      |

Is=3.98e-06 Iknee=10 Npin=1 Repi=1000 LT=2950 W=51 Cj=0.87 Rlim=0.05 Cpkg=0.3 Lpkg=0.16