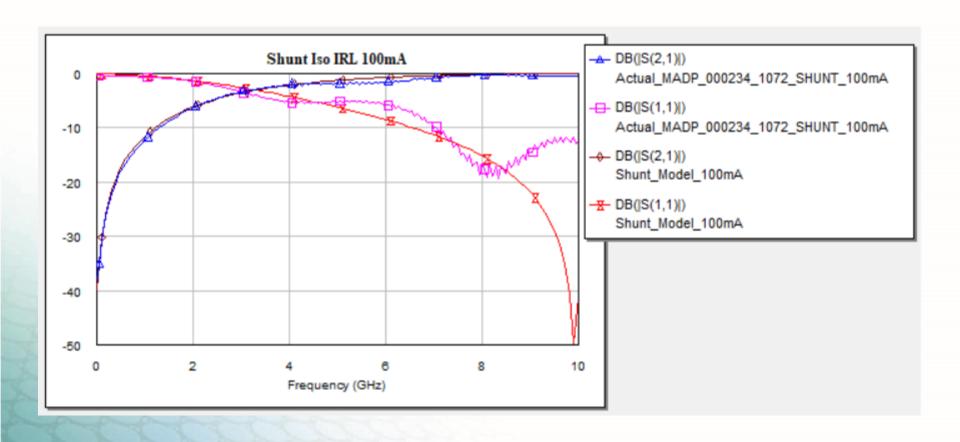

### Shunt 100 mA

### Shunt 100 mA

--- S(1,1)
Actual\_MADP\_000234\_1072\_SHUNT\_100mA

→ S(2,1) Shunt\_Model\_100mA

Shunt\_Model\_100mA