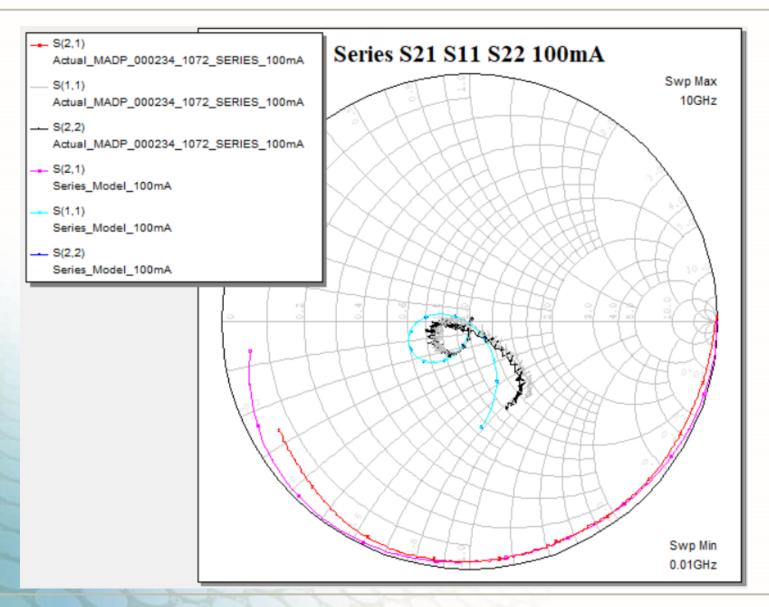

|      |
|-------------|-----------|------|
| IS          | Is        | mA   |
| IKNEE       | Iknee     | mA   |
| N           | Npin      |      |
| RLIM        | Rlim      | Ohm  |
| REPI        | Repi      | Ohm  |
| CJ          | Cj        | pF   |
| CPKG        | Cpkg      | pF   |
| TAU         | LT        | ns   |
| W           | W         |      |
| В           | 3         |      |
| LBOND       | Lpkg      | nH   |
| TNOM        | 26.85     | DegC |
| TEMP        | 26.85     | DegC |
| AREA        | 1         |      |
| NFLAG       | Noise Off |      |
| MODEL_LEVEL | 0         |      |
| COMPAT      | AWR       |      |

Is=3.98e-06 Iknee=10 Npin=1 Repi=1000 LT=2950 W=51 Cj=0.87 Rlim=0.05 Cpkg=0.3 Lpkg=0.16

## **IV Curve**





## Series 100 mA





### Series 100 mA





#### Series -40 V





### Series -40 V





### Shunt 100 mA





### Shunt 100 mA



--- S(1,1)
Actual\_MADP\_000234\_1072\_SHUNT\_100mA

→ S(2,1) Shunt\_Model\_100mA

Shunt\_Model\_100mA



### Shunt -40 V





#### Shunt -40 V