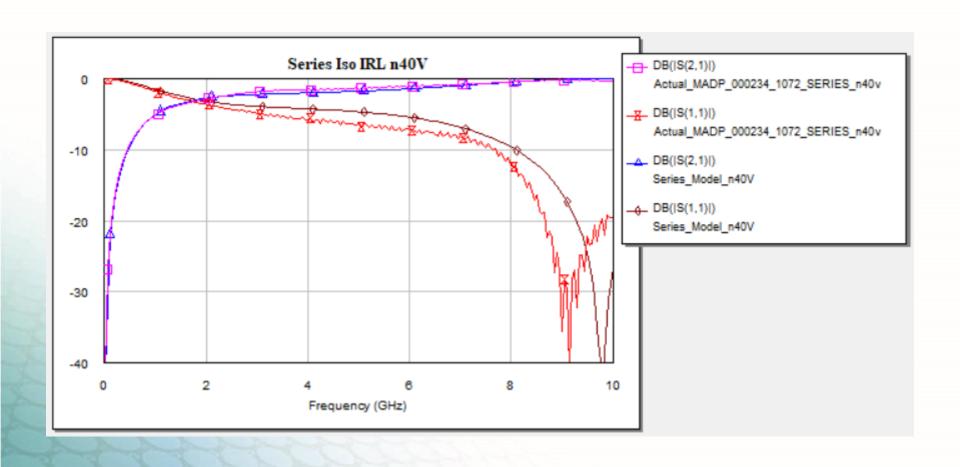

-------|-----------|------|
| IS          | Is        | mA   |
| IKNEE       | Iknee     | mA   |
| N           | Npin      |      |
| RLIM        | Rlim      | Ohm  |
| REPI        | Repi      | Ohm  |
| CJ          | Cj        | pF   |
| CPKG        | Cpkg      | pF   |
| TAU         | LT        | ns   |
| W           | W         |      |
| В           | 3         |      |
| LBOND       | Lpkg      | nH   |
| TNOM        | 26.85     | DegC |
| TEMP        | 26.85     | DegC |
| AREA        | 1         |      |
| NFLAG       | Noise Off |      |
| MODEL_LEVEL | 0         |      |
| COMPAT      | AWR       |      |

Is=3.98e-06 Iknee=10 Npin=1 Repi=1000 LT=2950 W=51 Cj=0.87 Rlim=0.05 Cpkg=0.3 Lpkg=0.16

## **IV Curve**





## Series 100 mA





### Series 100 mA





#### Series -40 V





### Series -40 V





### Shunt 100 mA





### Shunt 100 mA



--- S(1,1)
Actual\_MADP\_000234\_1072\_SHUNT\_100mA

→ S(2,1) Shunt\_Model\_100mA

Shunt\_Model\_100mA



### Shunt -40 V





#### Shunt -40 V