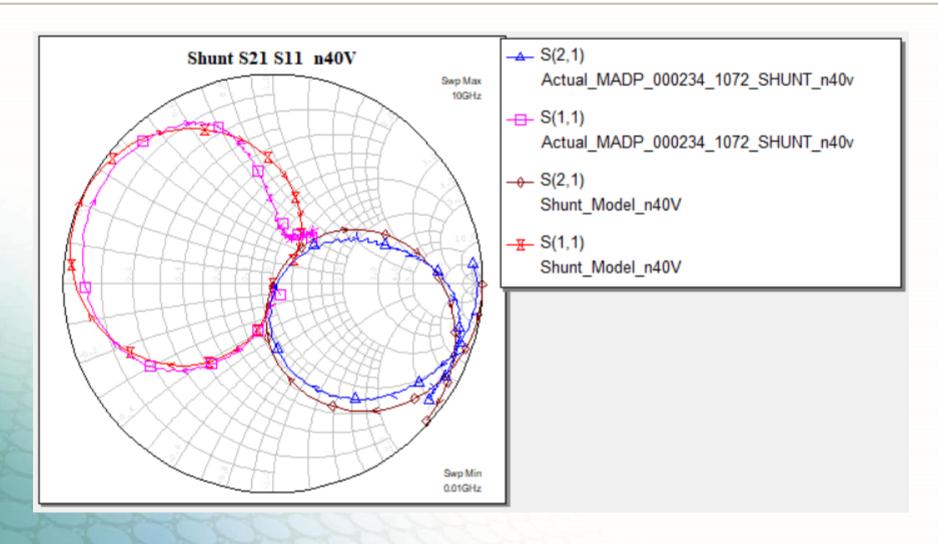

| Cj        | pF   |
| CPKG        | Cpkg      | pF   |
| TAU         | LT        | ns   |
| W           | W         |      |
| В           | 3         |      |
| LBOND       | Lpkg      | nH   |
| TNOM        | 26.85     | DegC |
| TEMP        | 26.85     | DegC |
| AREA        | 1         |      |
| NFLAG       | Noise Off |      |
| MODEL_LEVEL | 0         |      |
| COMPAT      | AWR       |      |

Is=3.98e-06 Iknee=10 Npin=1 Repi=1000 LT=2950 W=51 Cj=0.87 Rlim=0.05 Cpkg=0.3 Lpkg=0.16

## **IV Curve**





## Series 100 mA





### Series 100 mA





#### Series -40 V





### Series -40 V





### Shunt 100 mA





### Shunt 100 mA



--- S(1,1)
Actual\_MADP\_000234\_1072\_SHUNT\_100mA

→ S(2,1) Shunt\_Model\_100mA

Shunt\_Model\_100mA



### Shunt -40 V





#### Shunt -40 V