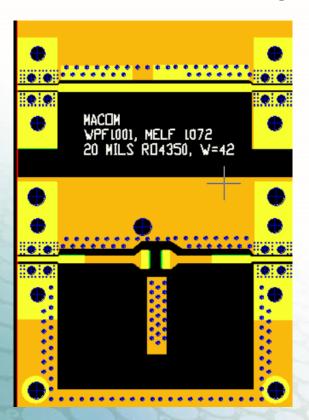

# **SPICE Model**

Partners in RF & Microwave



MADP-000234-1072 rev B

Jan 22, 2020

## **Contents**



- Test Fixture
- Package
- Diode
- Results
  - IV Curve
  - Series 100 mA
  - Series -40 V
  - Shunt 100 mA
  - Shunt -40 V





- 20 mils Rogers RO4350 with 1 oz copper
- S-parameters measured with port extensions such that the reference plane is set to the beginning of the transmission line taper for the series MELF and set to the edge of the package for the shunt MELF





#### **Test Fixture Series**





## **Test Fixture Shunt**





# **Package**











| ID          | P1        |      |
|-------------|-----------|------|
| IS          | Is        | mA   |
| IKNEE       | Iknee     | mA   |
| N           | Npin      |      |
| RLIM        | Rlim      | Ohm  |
| REPI        | Repi      | Ohm  |
| CJ          | Cj        | pF   |
| CPKG        | Cpkg      | pF   |
| TAU         | LT        | ns   |
| W           | W         |      |
| В           | 3         |      |
| LBOND       | Lpkg      | nH   |
| TNOM        | 26.85     | DegC |
| TEMP        | 26.85     | DegC |
| AREA        | 1         |      |
| NFLAG       | Noise Off |      |
| MODEL_LEVEL | 0         |      |
| COMPAT      | AWR       |      |

Is=3.98e-06 Iknee=10 Npin=1 Repi=1000 LT