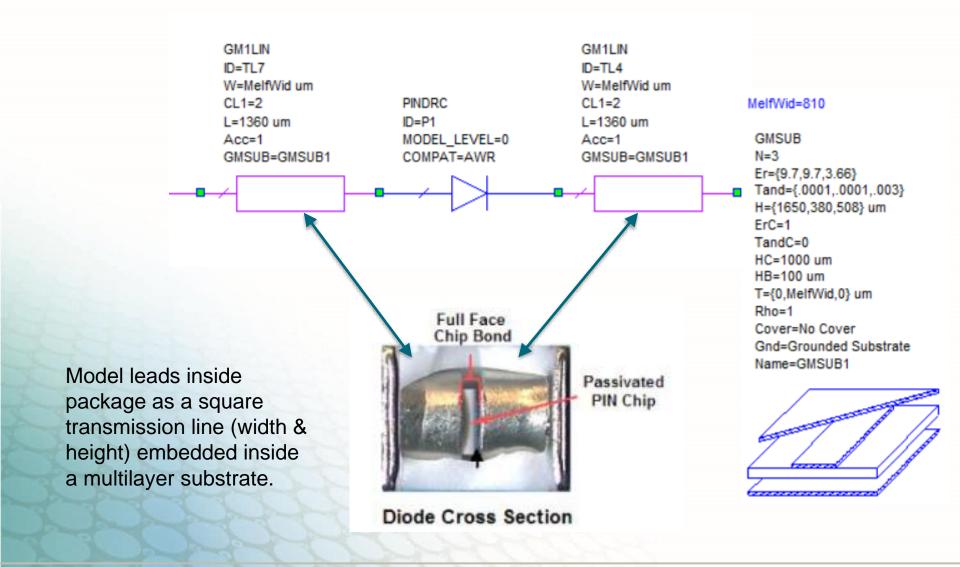

# **Package**

| ID          | P1        |      |
|-------------|-----------|------|
| IS          | Is        | mA   |
| IKNEE       | Iknee     | mA   |
| N           | Npin      |      |
| RLIM        | Rlim      | Ohm  |
| REPI        | Repi      | Ohm  |
| CJ          | Cj        | pF   |
| CPKG        | Cpkg      | pF   |
| TAU         | LT        | ns   |
| W           | W         |      |
| В           | 3         |      |
| LBOND       | Lpkg      | nH   |
| TNOM        | 26.85     | DegC |
| TEMP        | 26.85     | DegC |
| AREA        | 1         |      |
| NFLAG       | Noise Off |      |
| MODEL_LEVEL | 0         |      |
| COMPAT      | AWR       |      |

Is=3.98e-06 Iknee=10 Npin=1 Repi=1000 LT=2950 W=51 Cj=0.87 Rlim=0.05 Cpkg=0.3 Lpkg=0.16